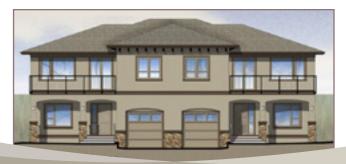

## **DUPLEX UPHILL UNIT**

**Phase 1**: Units 1, 3, 5, 7, 9, 11, 13, 15 **Phase 2**: Units 17, 19, 21, 23 2 Bedroom + Den, 2.5 Bathroom: Finished Floor Area: 1892 Sq.Ft.

#### General construction:

- Maintenance free acrylic stucco siding
- Laminated asphalt shingle roof
- Modern textured drywall ceiling
- Sound proofing & insulation exceeds building codes
- Exterior power outlets
- Exterior frost free hose bibs
- Large north facing deck & south facing patio
- Double length garage for additional parking or added storage

### Luxurious finishing:

- Engineered hardwood throughout living spaces & kitchen
- Ceramic tile in bathrooms with heated floor in master ensuite
- 9' High ceilings throughout with raised ceiling in great room
- Decorator lighting package with under-cabinet puck lights & stair lighting
- Large walk in closet with California closet style shelving & organizers in master bedroom