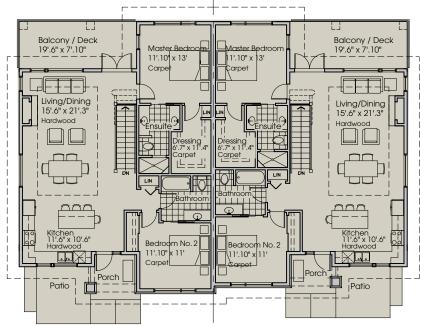

### MAIN FLOOR PLAN - DUPLEX UPHILL

Unit A Area: 1,204 Sq.Ft. Unit A Total Living Area: 1,892 Sq.Ft. Unit B Area: 1,190 Sq.Ft. Unit B Total Living Area: 1,878 Sq.Ft.

The Villas Kamloops.com