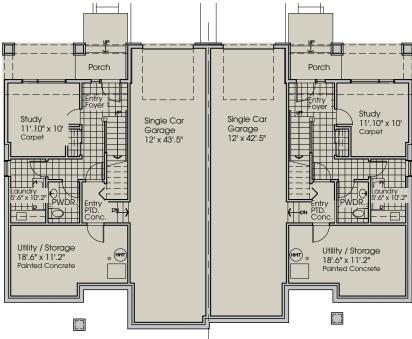

LOWER FLOOR PLAN - DUPLEX UPHILL

Unit A Area: 688 Sq.Ft. Unit A Garage Area: 561 Sq.Ft. Unit B Area: 688 Sq.Ft. Unit B Garage Area: 549 Sq.Ft.